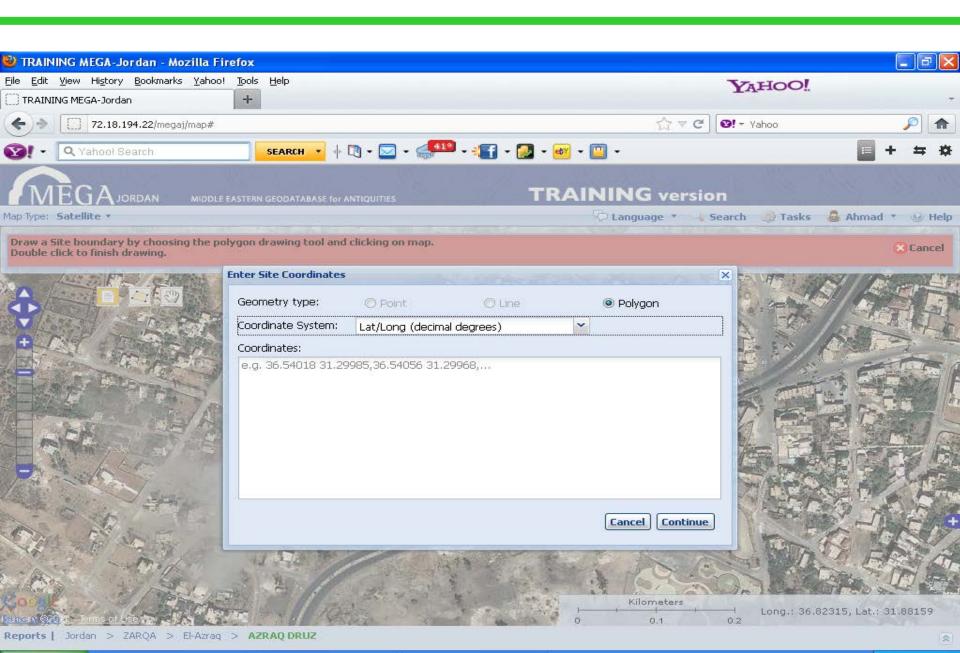

|                    |                                    |
|                             |                    |                     |                  |                    |                                    |
|                             |                    |                     |                  |                    |                                    |
|                             |                    |                     |                  |                    |                                    |
|                             |                    |                     |                  |                    |                                    |



Reports | Jordan > ZARQA > El-Azraq

# creating site





#### Add a New Site





#### **Add New site**





#### Add new site





#### Add new site





#### **New site**





#### **Add site Elements**





















#### Site Information's





## **Director Reporting**







# **Director's Reporting**



 Finally we don't want to say that MEGA Jordan is a perfect system

 but it could be one of the good systems to protect, manage, inventory and monitoring archaeological sites



Thank you for your attention

- Ahmad Lash
- Tawfiq al Huniti