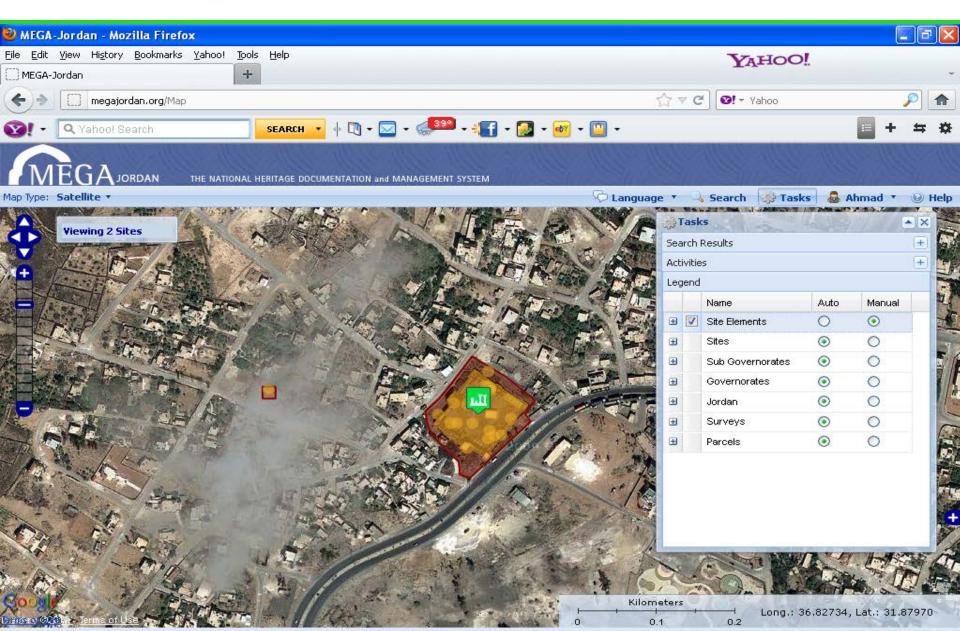

|                    |                     |                  |                    |                                    |
|                             |                    |                     |                  |                    |                                    |
|                             |                    |                     |                  |                    |                                    |
|                             |                    |                     |                  |                    |                                    |



Reports | Jordan > ZARQA > El-Azraq

# creating site





#### Add a New Site





#### **Add New site**





#### Add new site





#### Add new site





#### **New site**





#### **Add site Elements**





















#### Site Information's





## **Director Reporting**







# **Director's Reporting**



 Finally we don't want to say that MEGA Jordan is a perfect system

 but it could be one of the good systems to protect, manage, inventory and monitoring archaeological sites



Thank you for your attention

- Ahmad Lash
- Tawfiq al Huniti