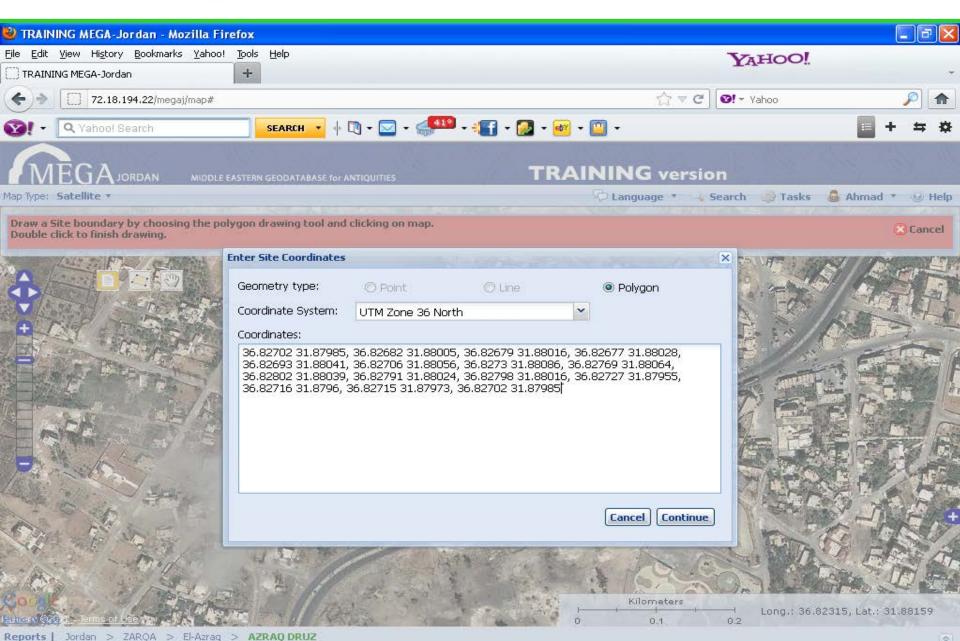

# creating site

#### Add a New Site

#### **Add New site**

#### Add new site

#### **New site**

#### **Add site Elements**