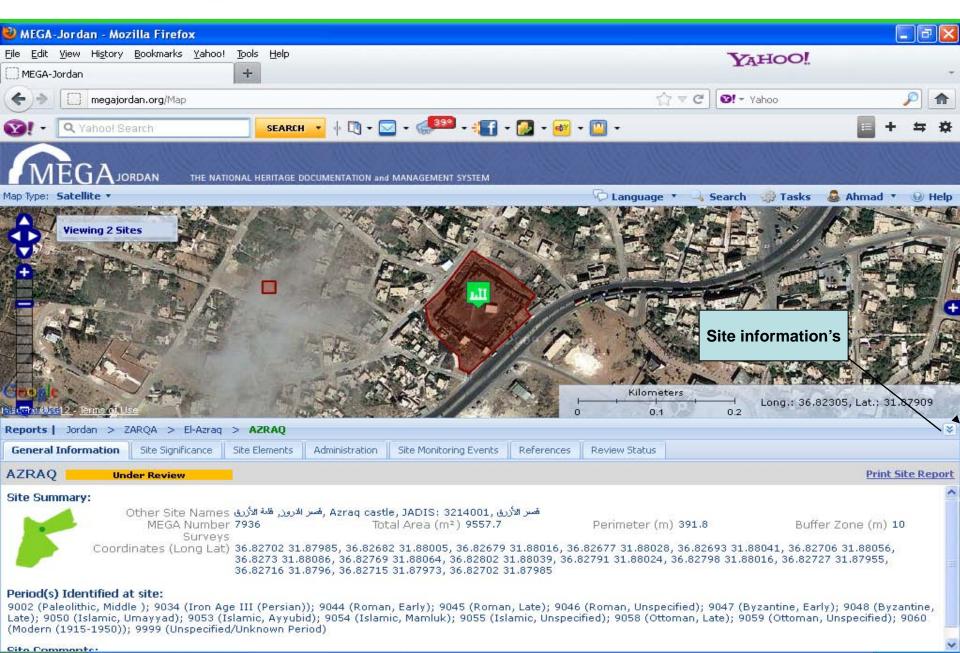

|                    |                     |                  |                    |                                    |
|                             |                    |                     |                  |                    |                                    |
|                             |                    |                     |                  |                    |                                    |
|                             |                    |                     |                  |                    |                                    |



Reports | Jordan > ZARQA > El-Azraq

# creating site





#### Add a New Site





#### **Add New site**





#### Add new site





#### Add new site





#### **New site**





#### **Add site Elements**





















#### Site Information's





## **Director Reporting**







# **Director's Reporting**



 Finally we don't want to say that MEGA Jordan is a perfect system

 but it could be one of the good systems to protect, manage, inventory and monitoring archaeological sites



Thank you for your attention

- Ahmad Lash
- Tawfiq al Huniti