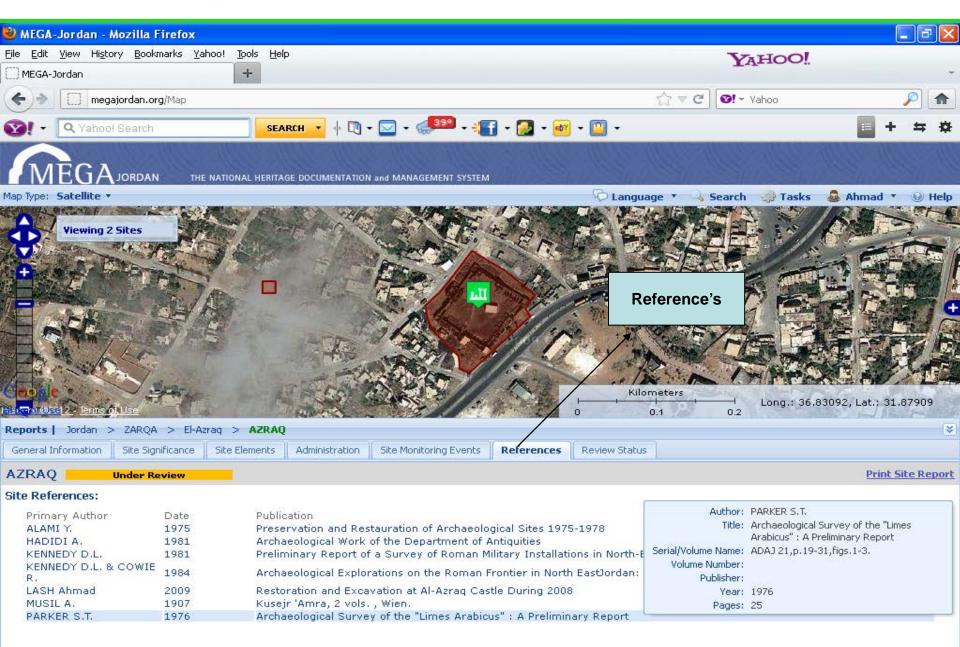

|                     |                  |                    |                                    |
|                             |                    |                     |                  |                    |                                    |
|                             |                    |                     |                  |                    |                                    |
|                             |                    |                     |                  |                    |                                    |



Reports | Jordan > ZARQA > El-Azraq

# creating site





#### Add a New Site





#### **Add New site**





#### Add new site





#### Add new site





#### **New site**





#### **Add site Elements**





















#### Site Information's





## **Director Reporting**







# **Director's Reporting**



 Finally we don't want to say that MEGA Jordan is a perfect system

 but it could be one of the good systems to protect, manage, inventory and monitoring archaeological sites



Thank you for your attention

- Ahmad Lash
- Tawfiq al Huniti