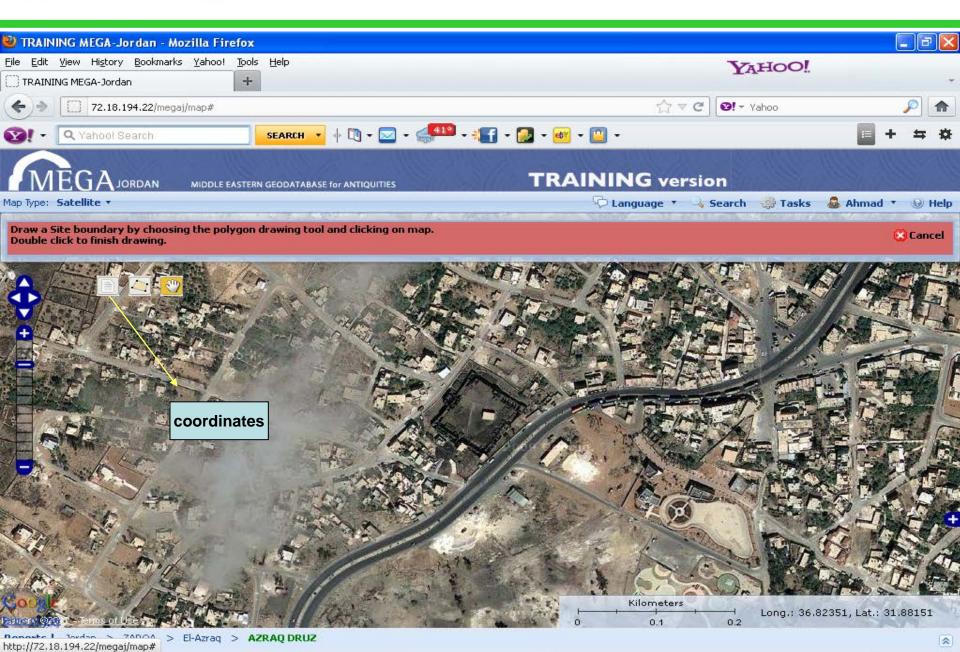

|                  |                    |                                    |
|                             |                    |                     |                  |                    |                                    |
|                             |                    |                     |                  |                    |                                    |
|                             |                    |                     |                  |                    |                                    |
|                             |                    |                     |                  |                    |                                    |



Reports | Jordan > ZARQA > El-Azraq

# creating site





#### Add a New Site





#### **Add New site**





#### Add new site





#### Add new site





#### **New site**





#### **Add site Elements**





















#### Site Information's





## **Director Reporting**







# **Director's Reporting**



 Finally we don't want to say that MEGA Jordan is a perfect system

 but it could be one of the good systems to protect, manage, inventory and monitoring archaeological sites



Thank you for your attention

- Ahmad Lash
- Tawfiq al Huniti