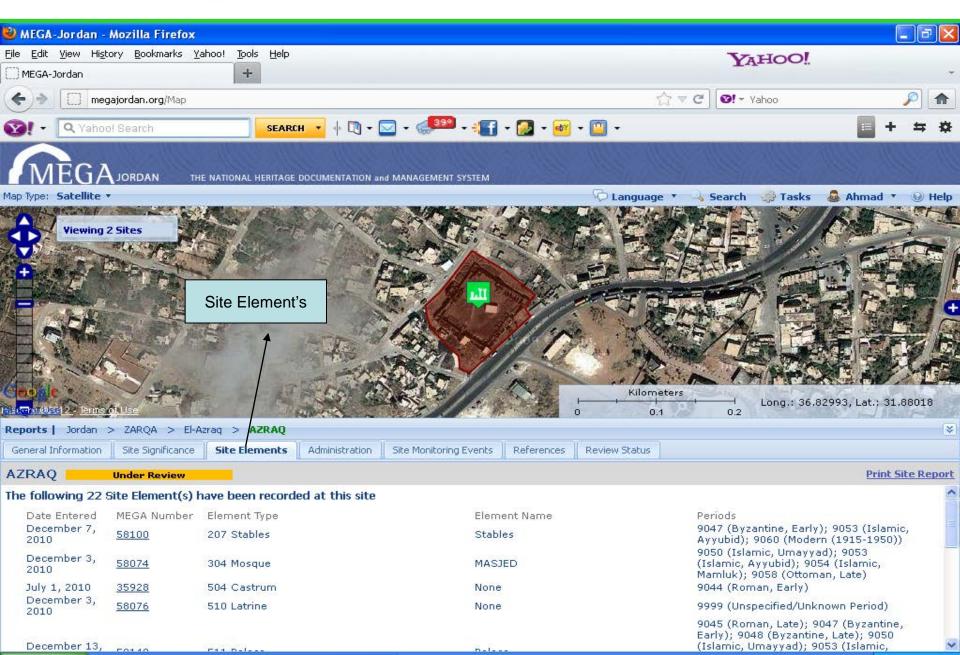

|                    |                     |                  |                    |                                    |
|                             |                    |                     |                  |                    |                                    |
|                             |                    |                     |                  |                    |                                    |
|                             |                    |                     |                  |                    |                                    |



Reports | Jordan > ZARQA > El-Azraq

# creating site





#### Add a New Site





#### **Add New site**





#### Add new site





#### Add new site





#### **New site**





#### **Add site Elements**





















#### Site Information's





## **Director Reporting**







# **Director's Reporting**



 Finally we don't want to say that MEGA Jordan is a perfect system

 but it could be one of the good systems to protect, manage, inventory and monitoring archaeological sites



Thank you for your attention

- Ahmad Lash
- Tawfiq al Huniti