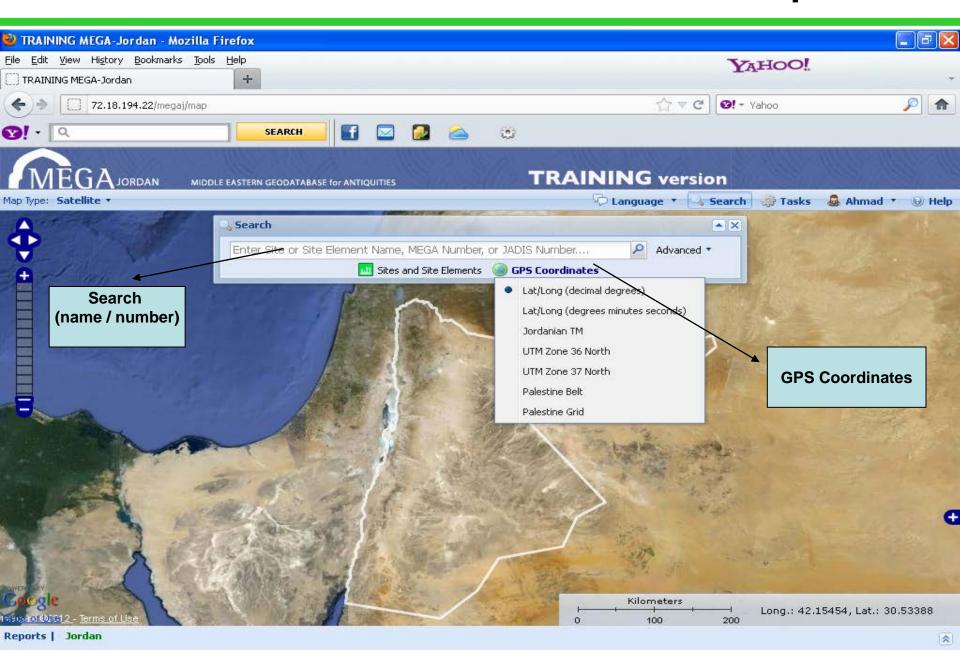

tent Ljubljana, 7<sup>th</sup> February 2012



Department Of Antiquities Of Jordan

MEGA - JORDAN

- Ahmad Lash
- Tawfiq al-Huniti

 the oldest archaeological site discovered in Jordan, dated to more than 500,000 years

 there is more than 10,900 archaeological sites registered in Jordan until now



# **Jordanian Archaeological Sites**









## **Jadis Sites**



 Mega-Jordan has been developed through partnerships between the Getty Conservation Institute, World Monuments Fund, and Jordanian Department Of Antiquities  The Middle Eastern Geodatabase for Antiquities (MEGA)- Jordan is a custom-built geographic information system (GIS) specifically designed to inventory, manage, and protect Jordan's archaeological sites at the national level



# Megajordan.org





# **Search Options**





# Site card filling





## **Site Card**

| Site Identific                                         | cation          |                    |                                                        |          |                        |                |                         |         |            |                                                                          |         | قع       | هي ڌ ل م | افيد د |
|--------------------------------------------------------|-----------------|--------------------|--------------------------------------------------------|----------|------------------------|----------------|-------------------------|---------|------------|--------------------------------------------------------------------------|---------|----------|----------|--------|
|