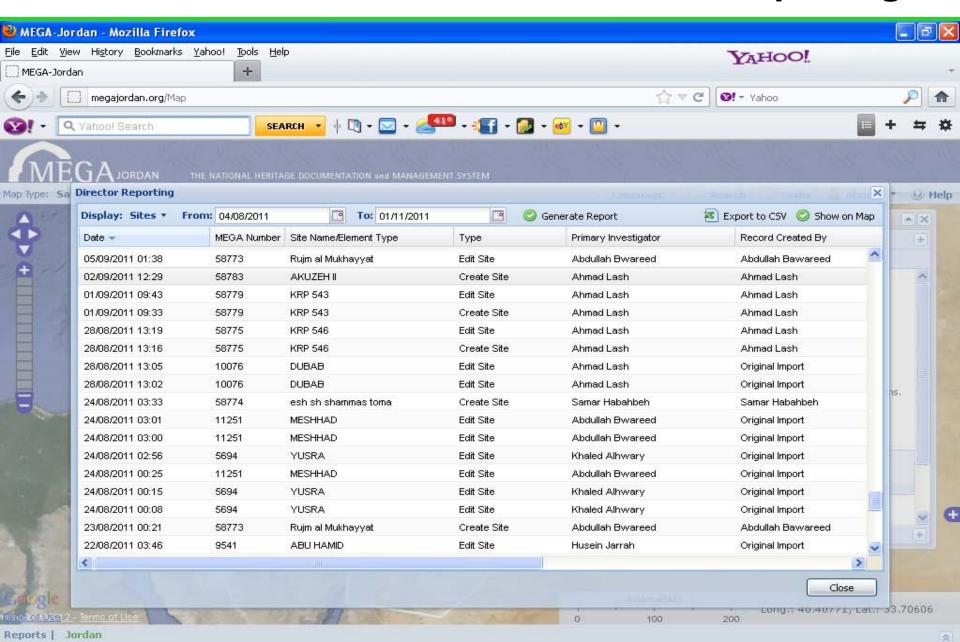

## **Director Reporting**

# **Director's Reporting**

 Finally we don't want to say that MEGA Jordan is a perfect system

 but it could be one of the good systems to protect, manage, inventory and monitoring archaeological sites

Thank you for your attention