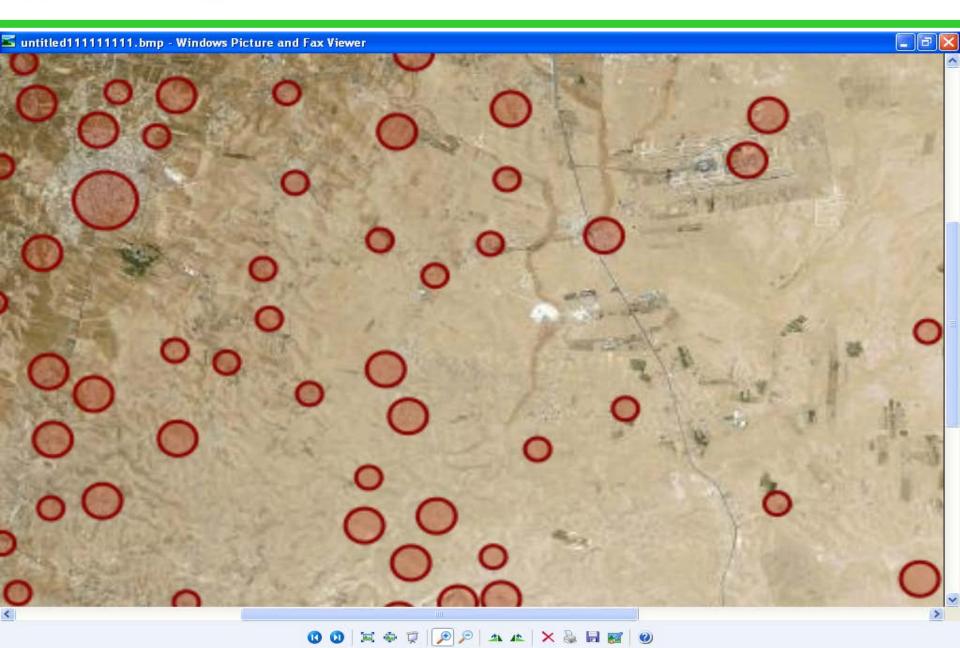

# **Jordanian Archaeological Sites**

## **Jadis Sites**

 Mega-Jordan has been developed through partnerships between the Getty Conservation Institute, World Monuments Fund, and Jordanian Department Of Antiquities  The Middle Eastern Geodatabase for Antiquities (MEGA)- Jordan is a custom-built geographic information system (GIS) specifically designed to inventory, manage, and protect Jordan's archaeological sites at the national level