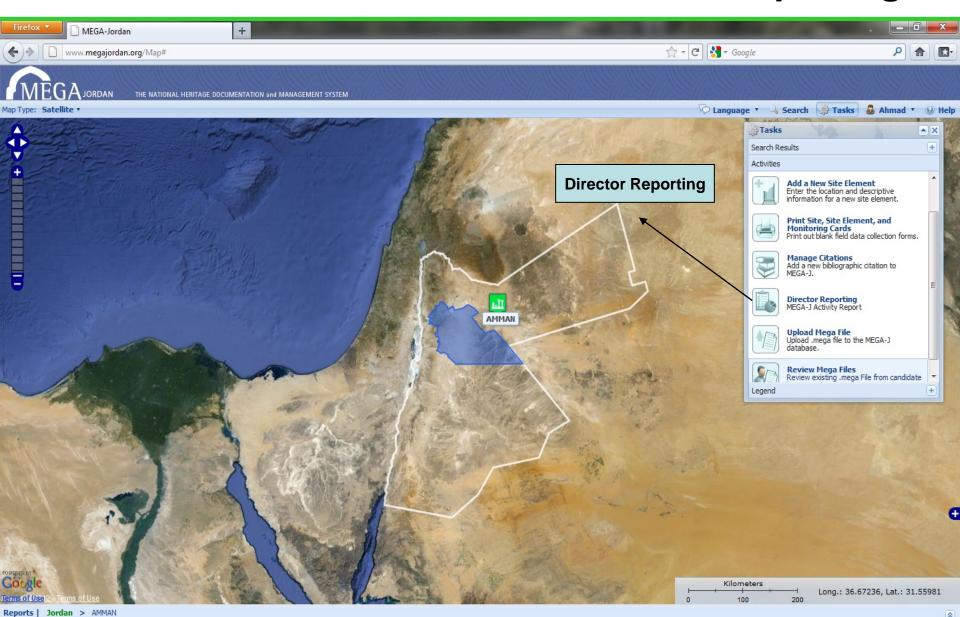

## **Director Reporting**

# **Director's Reporting**

 Finally we don't want to say that MEGA Jordan is a perfect system

 but it could be one of the good systems to protect, manage, inventory and monitoring archaeological sites

Thank you for your attention