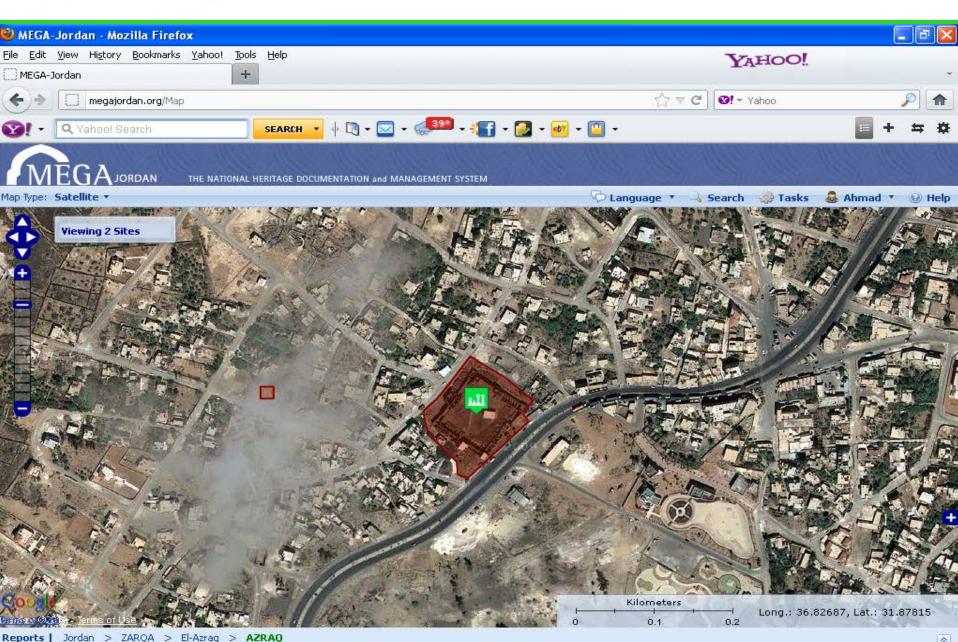

|
|                             |                    |                     |                  |                    |                                    |
|                             |                    |                     |                  |                    |                                    |
|                             |                    |                     |                  |                    |                                    |
|                             |                    |                     |                  |                    |                                    |



Reports | Jordan > ZARQA > El-Azraq

# creating site





#### Add a New Site





#### **Add New site**





#### Add new site





#### Add new site





#### **New site**





#### **Add site Elements**





















#### Site Information's





## **Director Reporting**







# **Director's Reporting**



 Finally we don't want to say that MEGA Jordan is a perfect system

 but it could be one of the good systems to protect, manage, inventory and monitoring archaeological sites



Thank you for your attention

- Ahmad Lash
- Tawfiq al Huniti