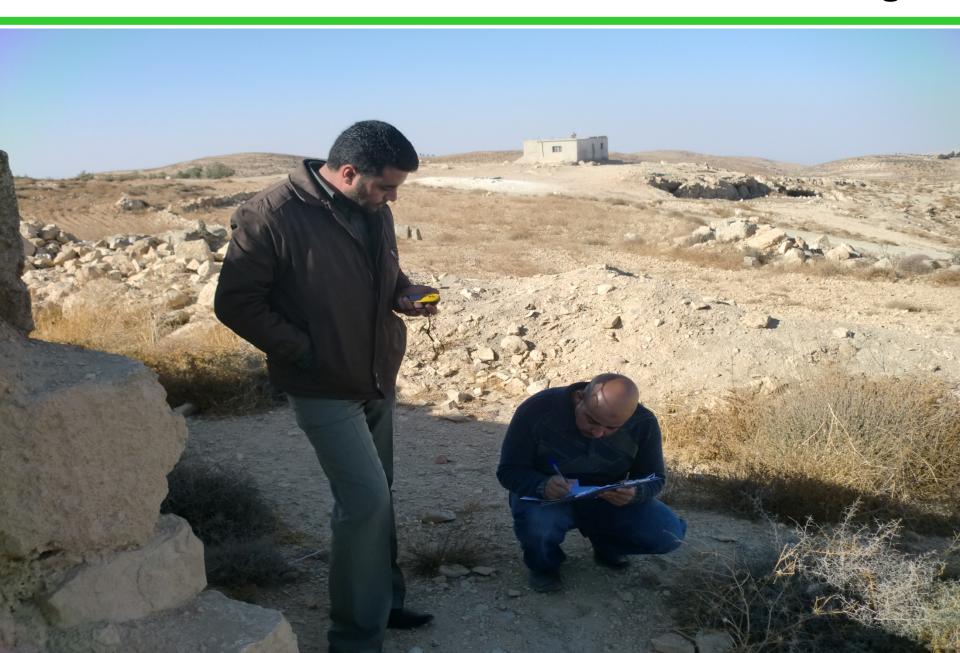

/sup> February 2012



Department Of Antiquities Of Jordan

MEGA - JORDAN

- Ahmad Lash
- Tawfiq al-Huniti

 the oldest archaeological site discovered in Jordan, dated to more than 500,000 years

 there is more than 10,900 archaeological sites registered in Jordan until now



# **Jordanian Archaeological Sites**









## **Jadis Sites**



 Mega-Jordan has been developed through partnerships between the Getty Conservation Institute, World Monuments Fund, and Jordanian Department Of Antiquities  The Middle Eastern Geodatabase for Antiquities (MEGA)- Jordan is a custom-built geographic information system (GIS) specifically designed to inventory, manage, and protect Jordan's archaeological sites at the national level



# Megajordan.org





# **Search Options**





# Site card filling





## **Site Card**

| Site Identific                                         | cation          |                    |                                                        |          |                        |                |                         |         |            |                                                                          |         | قع       | هي ڌ ل م | افيد د |
|--------------------------------------------------------|-----------------|--------------------|--------------------------------------------------------|----------|------------------------|----------------|-------------------------|---------|------------|--------------------------------------------------------------------------|---------|----------|----------|--------|
|