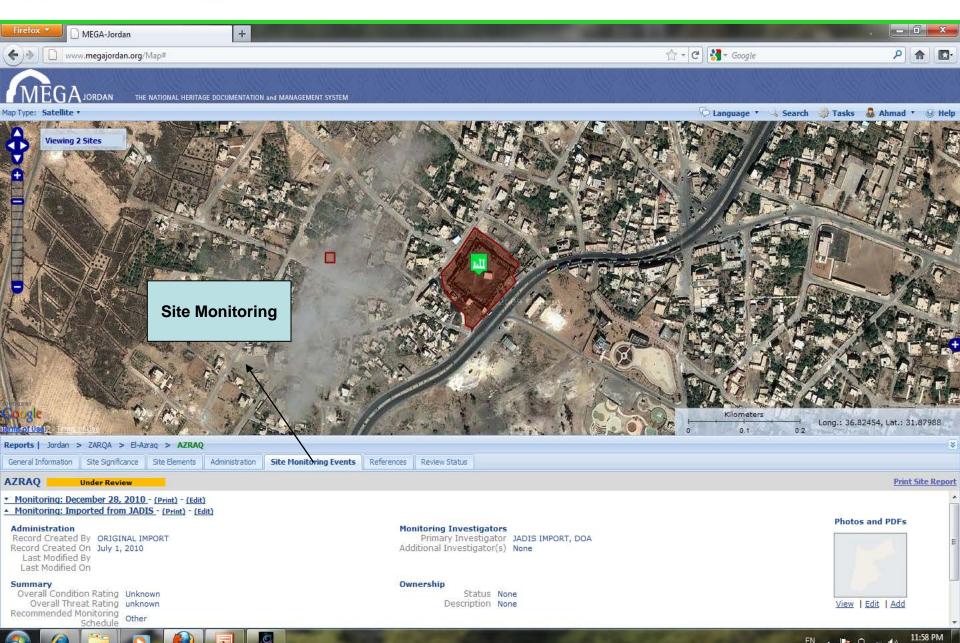

|                  |                    |                                    |
|                             |                    |                     |                  |                    |                                    |
|                             |                    |                     |                  |                    |                                    |
|                             |                    |                     |                  |                    |                                    |



Reports | Jordan > ZARQA > El-Azraq

# creating site





#### Add a New Site





#### **Add New site**





#### Add new site





#### Add new site





#### **New site**





#### **Add site Elements**





















#### Site Information's





## **Director Reporting**







# **Director's Reporting**



 Finally we don't want to say that MEGA Jordan is a perfect system

 but it could be one of the good systems to protect, manage, inventory and monitoring archaeological sites



Thank you for your attention

- Ahmad Lash
- Tawfiq al Huniti