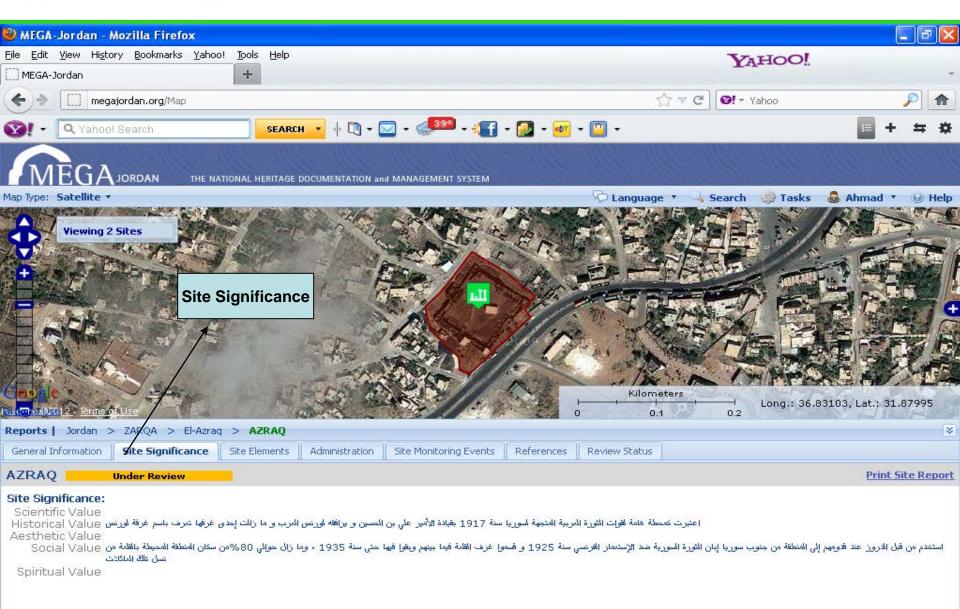

|                    |                     |                  |                    |                                    |
|                             |                    |                     |                  |                    |                                    |
|                             |                    |                     |                  |                    |                                    |
|                             |                    |                     |                  |                    |                                    |



Reports | Jordan > ZARQA > El-Azraq

# creating site





#### Add a New Site





#### **Add New site**





#### Add new site





#### Add new site





#### **New site**





#### **Add site Elements**





















#### Site Information's





## **Director Reporting**







# **Director's Reporting**



 Finally we don't want to say that MEGA Jordan is a perfect system

 but it could be one of the good systems to protect, manage, inventory and monitoring archaeological sites



Thank you for your attention

- Ahmad Lash
- Tawfiq al Huniti