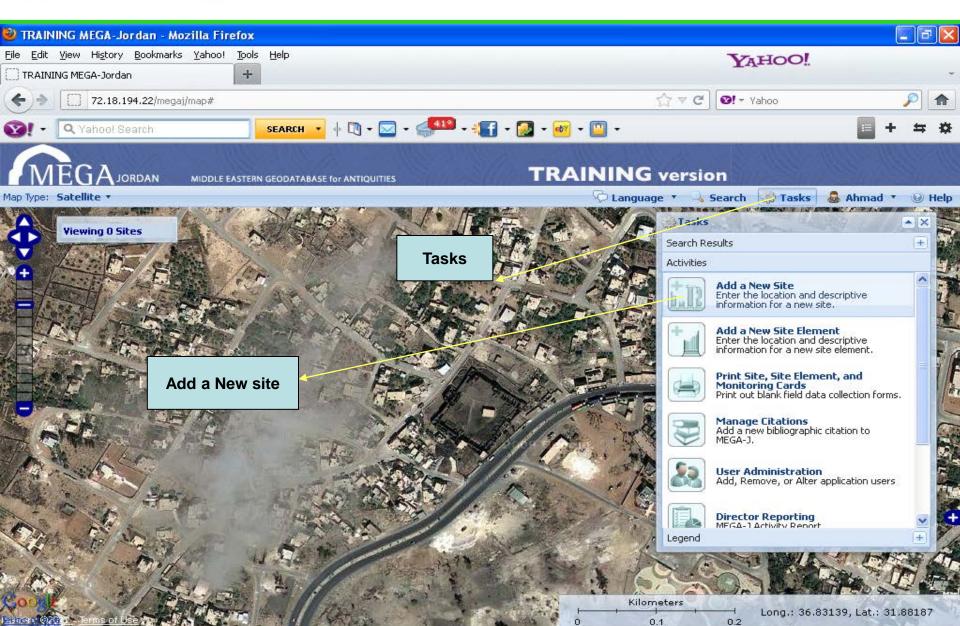

|                     |                  |                    |                                    |
|                             |                    |                     |                  |                    |                                    |
|                             |                    |                     |                  |                    |                                    |
|                             |                    |                     |                  |                    |                                    |
|                             |                    |                     |                  |                    |                                    |



Reports | Jordan > ZARQA > El-Azraq

# creating site





#### Add a New Site





#### **Add New site**





#### Add new site





#### Add new site





#### **New site**





#### **Add site Elements**





















#### Site Information's





## **Director Reporting**







# **Director's Reporting**



 Finally we don't want to say that MEGA Jordan is a perfect system

 but it could be one of the good systems to protect, manage, inventory and monitoring archaeological sites



Thank you for your attention

- Ahmad Lash
- Tawfiq al Huniti